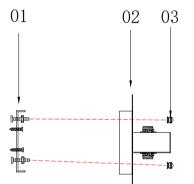

# Frame Assembly Diagram

(02)

(01)

Fix mounting bracket (01) to the wall.
Fix the lamp body(02) to the mounting bracket(01) with knurled nuts(03).
Install the G9 bulb(not included) to the lamp fixture.
As the crystal(A) dressing instruction, hang the crystal parts.