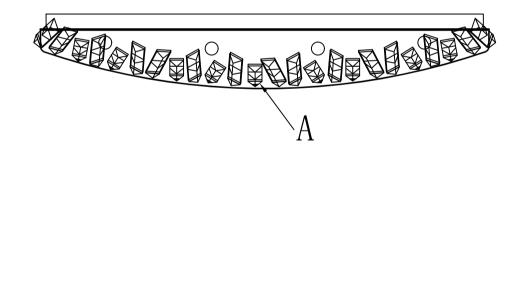

(08)

The end!

(07)

6200W30BK w30" e5" H12" l8

Step 4 Crystal Dressing Instructions

1. Hang Crystal:A

(09)

6200W30BK w30" E5" H12" L8 Crystal Dressing Diagram

When dressing the chandelier with the crystals please remember to wear either rubber or cotton gloves. So as to prevent any damage or smudging on the crystals.

(10)