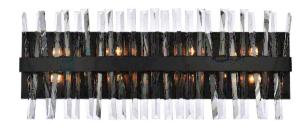

### Installation manual for

6200W30BK

Dimensions : W30" E5" H12" L8 Collection : Serephina Bulb Type : G9 bulb not included Lamp Frame Weight: 11.4 LBS Total Weight : 15.6 LBS

Thank you for choosing our product(s).

#### 6200W30BK w30" e5" h12" l8