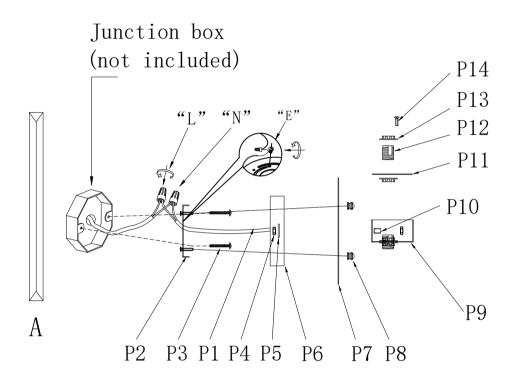

#### 6200W30BK w30" e5" H12" l8

Step 1

Please use the parts list to ensure you are not missing any parts.

PARTS LIST

| Part Number   | Picture      | Description                     | Qty | Diagram Number |
|---------------|--------------|---------------------------------|-----|----------------|
| Cord-20-18#-G |              | Power Cord 20"<br>SPT-2 Gold    | 1   | P1             |
| P-6200W30BK-1 |              | Crossbar 21.6"<br>(Canopy part) | 1   | P2             |
|               |              | 5/32-32 Screw                   | 2   | P3             |
|               | Đ            | Set nut                         | 8   | P4             |
|               | 0            | metal washer                    | 4   | P5             |
|               | • <u>·</u> • | L29" Backplate Metal            | 1   | P6             |
|               | -: :-        | L30"sheetmetal                  | 1   | Ρ7             |
|               | 9            | NUT                             | 4   | P8             |
|               |              | L30"Metal Body                  | 1   | Р9             |
|               |              | thread pipe                     | 4   | P10            |

(03)

6200W30BK w30" E5" H12" L8

| Part Number     | Picture | Description        | Qty | Diagram Number |
|-----------------|---------|--------------------|-----|----------------|
|                 | ŝ       | sheetmetal         | 1   | P11            |
|                 |         | G9 Socket          | 8   | P12            |
|                 |         | Socket ring        | 16  | P13            |
|                 | Ð       | Ground Screw       | 5   | P14            |
| CR-6200-RC-CL-A | 5″      | 12"Article crystal | 25  | А              |

(04)

6200W30BK W30" E5" H12" L8

Step 2

Canopy Installation Instruction

(05)

6200W30BK W30" E5" H12" L8 Step 3

Important: This product must be installed in accordance with the local installation codes by a person familiar with construction and operation of this product and the hazards involved.

- Black wire from ceiling(junction box) attaches to "L"wire from the fixture.
- 2. White wire from ceiling((junction box) attaches to "N"wire from the fixture.
- 3. "E" wire from the fixture is attaced to the mounting bracket and an additional "E" wire from the mounting bracket must be secured to the junction box.
- 4. Secure mounting bracket to the junction box.
- 5. Insert screws in side of top unit the mounting bracket.

(06)

"L"=Hot wire "N"=Neutral wire "E"=GND