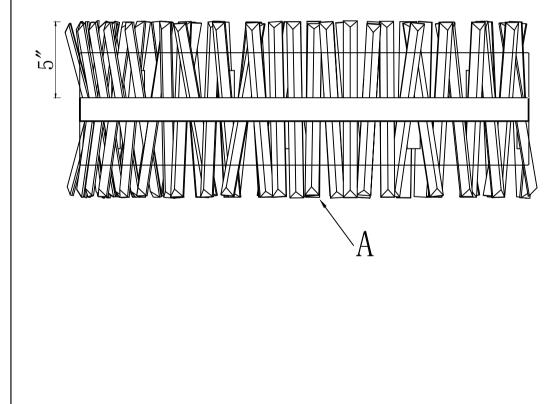

(03)

6200W30BK w30" E5" H12" L8

| Part Number     | Picture | Description        | Qty | Diagram Number |
|-----------------|---------|--------------------|-----|----------------|
|                 | ŝ       | sheetmetal         | 1   | P11            |
|                 |         | G9 Socket          | 8   | P12            |
|                 |         | Socket ring        | 16  | P13            |
|                 | Ð       | Ground Screw       | 5   | P14            |
| CR-6200-RC-CL-A | 5″      | 12"Article crystal | 25  | А              |

(08)

The end!

(07)

6200W30BK w30" e5" H12" l8

Step 4 Crystal Dressing Instructions

1. Hang Crystal:A

(09)

6200W30BK w30" E5" H12" L8 Crystal Dressing Diagram

When dressing the chandelier with the crystals please remember to wear either rubber or cotton gloves. So as to prevent any damage or smudging on the crystals.

(10)