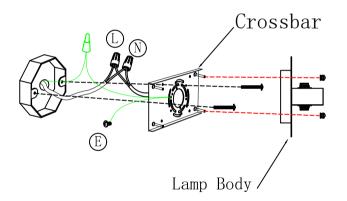

(04)

6200W30BK W30" E5" H12" L8

Step 2

Canopy Installation Instruction

(05)

6200W30BK W30" E5" H12" L8 Step 3

Important: This product must be installed in accordance with the local installation codes by a person familiar with construction and operation of this product and the hazards involved.

- Black wire from ceiling(junction box) attaches to "L"wire from the fixture.
- 2. White wire from ceiling((junction box) attaches to "N"wire from the fixture.
- 3. "E" wire from the fixture is attaced to the mounting bracket and an additional "E" wire from the mounting bracket must be secured to the junction box.
- 4. Secure mounting bracket to the junction box.
- 5. Insert screws in side of top unit the mounting bracket.

(06)

"L"=Hot wire "N"=Neutral wire "E"=GND